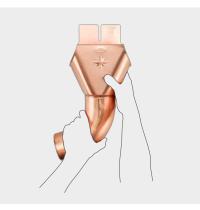

**Spring clips replace tools** Just insert elbow. The spring clip technology offsets tolerances in the elbow diameter.

**Turn, done – it stays!** No wiring or riveting. Just turn elbow in the desired direction. Holds reliably in any position.