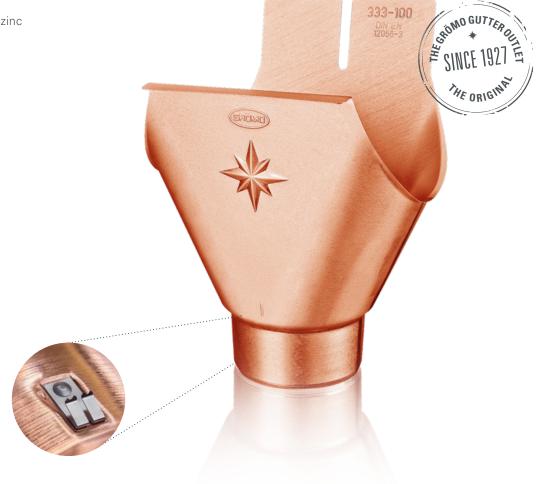

## THE GRÖMO GUTTER OUTLET. THE ORIGINAL

Any elbow can be plugged on the GRÖMO gutter outlet, fast and feather-light. No wiring or riveting. Thanks to the spring clip technology, the elbow is simply turned in the desired direction and stops reliably in any position. The GRÖMO gutter outlet fits in all current drainpipe systems and can be detached with just a turn.

**Spring clips replace tools** Just insert elbow. The spring clip technology offsets tolerances in the elbow diameter.

**Turn, done – it stays!** No wiring or riveting. Just turn elbow in the desired direction. Holds reliably in any position.