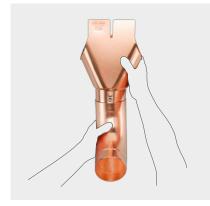

**Spring clips replace tools** Just insert elbow. The spring clip technology offsets tolerances in the elbow diameter.

**Turn, done – it stays!** No wiring or riveting. Just turn elbow in the desired direction. Holds reliably in any position.